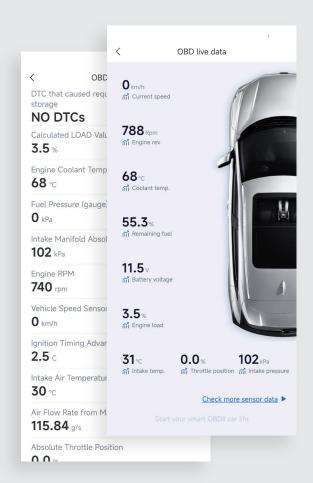

- Read & clear codes on U.S., Asian European and Chinese vehicles, 1996 and newer.
- Provides services like smog check & maintenance light reset
- Vehicle deep check, show live data & battery health check
- Download free software for your vehicle brand without additional fee
- Record trips and fuel consumption
- Integrated driving monitor, improving driving skills