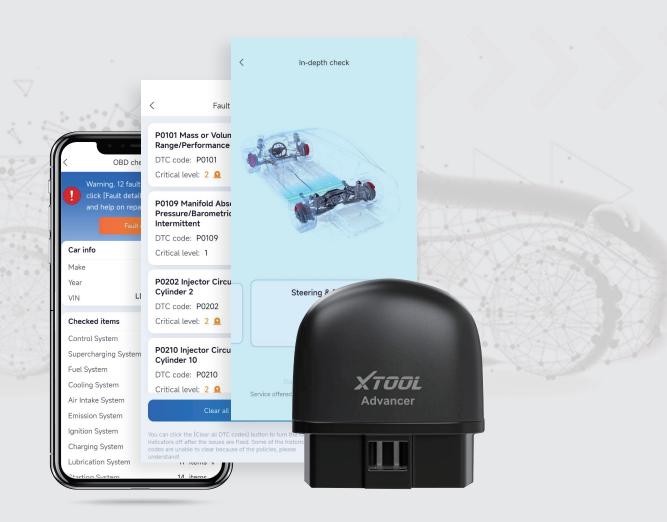

## Start your smart OBD life

Advancer AD20Pro is a Smart OBD Dongle that communicates with a smartphone using Bluetooth. AD20Pro works the same with AD20, but it provides more useful functions like maintenance light reset as well as full-system diagnostics. Comparing to AD20, AD20Pro can check the DTC codes not only inside the engine, but also the chassis, transmission, suspension and more.

- Read & clear codes on U.S., Asian European and Chinese vehicles, 1996 and newer.
- Provides services like smog check & maintenance light reset
- Vehicle deep check, show live data & battery health check
- Download free software for your vehicle brand without additional fee
- Record trips and fuel consumption
- Integrated driving monitor, improving driving skills