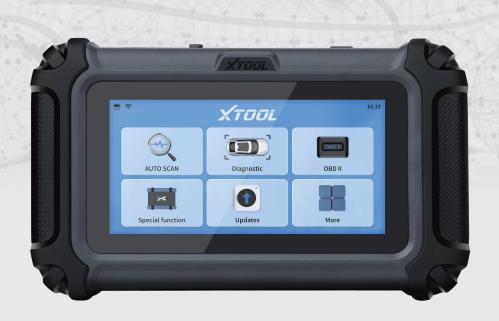

## **XT50**

Compatible with full-system diagnostics
Supports WiFi 2.4/5G wireless communication
Supports CAN FD communication
Includes 20+ special functions
Life time upgrade validity

Introducing XTOOL's 2024 highlight - the XT50! Featuring a compact 5-inch display with full OBDII and all-system diagnostics, plus 20+ special functions for enhanced performance. Portable, easy-to-use, and built for precise diagnostics, the XT50 is your trusted partner for tackling vehicle issues with ease!