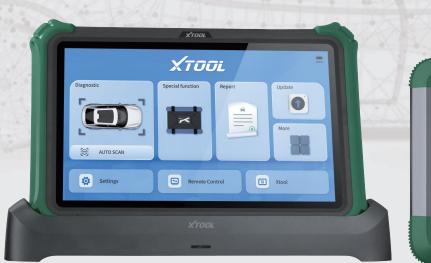

PRODIGY is the first scan tool has repair informatics database, with a 13.3" FHD display and octa-core processor for fast performance. It comes with 8GB RAM + 256GB storage, dual Wi-Fi, and supports DoIP, CANFD, and J2534 for advanced diagnostics. Features include topology mapping, ADAS calibration, offline/online programming, and AutoAuth™ for FCA SGW access. With a 9600mAh battery, wireless charging dock, and PreSCAN & PostSCAN reports, it's a smart choice for professionals!