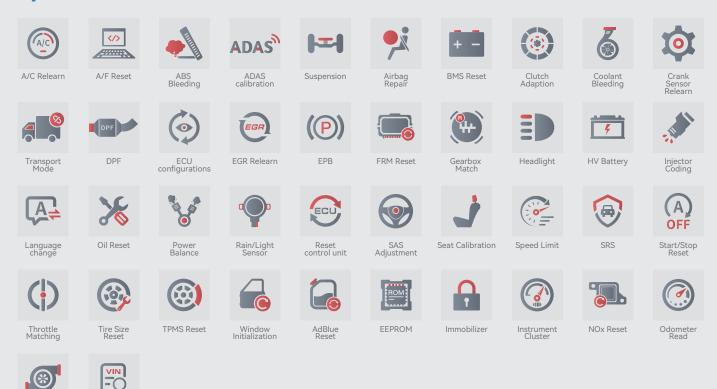

# **PRODIGY**

## **Smart Diagnostic System**

XTOOL's first device with FREE online repair data access
Extensive Coverage of Euro, Asian and Domestic Vehicles
Type-C Modern Rapid Charging Technology
Support DoIP, CANFD, and J2534 protocols





PRODIGY is the first scan tool has repair informatics database, with a 13.3" FHD display and octa-core processor for fast performance. It comes with 8GB RAM + 256GB storage, dual Wi-Fi, and supports DoIP, CANFD, and J2534 for advanced diagnostics. Features include topology mapping, ADAS calibration, offline/online programming, and AutoAuth™ for FCA SGW access. With a 9600mAh battery, wireless charging dock, and PreSCAN & PostSCAN reports, it's a smart choice for professionals!

#### **Special Function**



### **Specification**

| Operating System     | Android 10.0                       | Battery             | 9600 mAh, 7.2V      |
|----------------------|------------------------------------|---------------------|---------------------|
| Communication Method | Dual Wi-Fi, USB                    | Camera              | 13MP rear           |
| Processor            | 2.2GHz+ 1.8GHz Octa-core Processor | Working Temperature | 0 ~ 40°C            |
| Connectivity         | Type-C                             | Auto Input / Output | Microphone, Speaker |
| Memory               | 8G+256G                            | Storage Temperature | -40 ~ 60°C          |
| Working Voltage      | 9-36V                              | Compatible Protocol | CANFD, DoIP, J2534  |
| Display              | 13.3-inc