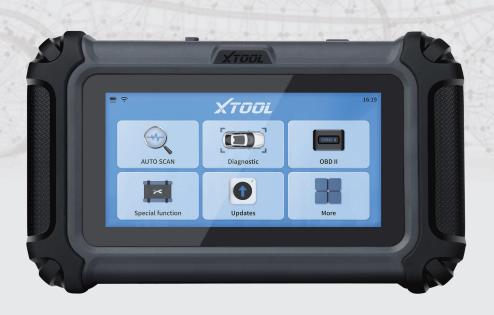

## **XT50**

Compatible with full-system diagnostics
Supports WiFi 2.4/5G wireless communication
Supports CAN FD communication
Includes 20+ special functions
Life time upgrade validity

Introducing XTOOL's 2024 highlight – the XT50! Featuring a compact 5-inch display with full OBDII and all-system diagnostics, plus 20+ special functions for enhanced performance. Portable, easy-to-use, and built for precise diagnostics, the XT50 is your trusted partner for tackling vehicle issues with ease!