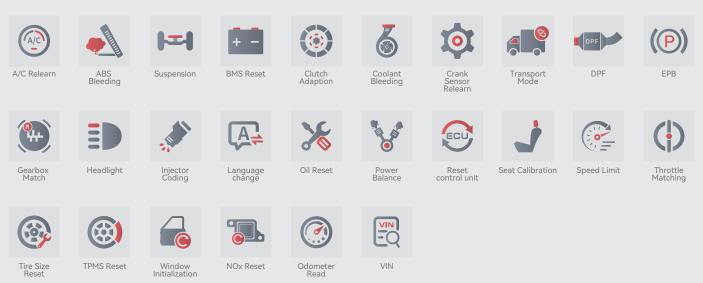

## **Special Function**

## **XT50**

Compatible with full-system diagnostics
Supports WiFi 2.4/5G wireless communication
Supports CAN FD communication
Includes 20+ special functions
Life time upgrade validity

Introducing XTOOL's 2024 highlight – the XT50! Featuring a compact 5-inch display with full OBDII and all-system diagnostics, plus 20+ special functions for enhanced performance. Portable, easy-to-use, and built for precise diagnostics, the XT50 is your trusted partner for tackling vehicle issues with ease!